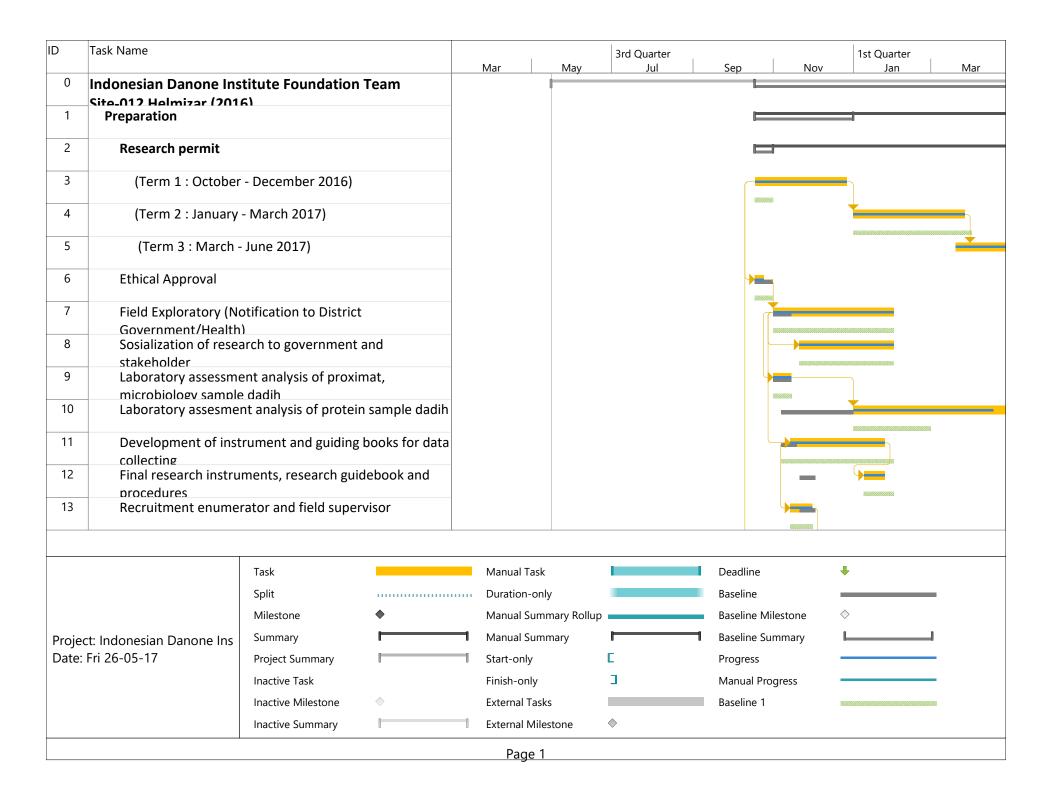

| D  | Task Name                                                                                                | 3rd Quarter |   |     |     |  |     |     | 1st Quarter |
|----|----------------------------------------------------------------------------------------------------------|-------------|---|-----|-----|--|-----|-----|-------------|
|    |                                                                                                          | Mar         |   | May | Jul |  | Sep | Nov | Jan Mar     |
| 28 | Monitoring and supervision of intervention                                                               |             |   |     |     |  | ·   |     |             |
| 29 | Endline survey (questionnaire, anthropometric, blood & feses collection for pregnant women and           |             |   |     |     |  |     |     |             |
| 30 | Follow-up nutritional status and illness of infants (anthropometric. slgA fecal and microbiota profiles) |             |   |     |     |  |     |     |             |
| 31 | Data entry (baseline & endline)                                                                          |             | l |     |     |  |     |     |             |
| 32 | Data analysis (baseline & endline)                                                                       |             |   |     |     |  |     |     |             |
| 33 | Data entry (follow-up)                                                                                   |             |   |     |     |  |     |     |             |
| 34 | Data analysis (Follow-up)                                                                                |             |   |     |     |  |     |     |             |
| 35 | Report writing                                                                                           |             |   |     |     |  |     |     |             |
| 36 | Final report submission                                                                                  |             |   |     |     |  |     |     |             |
| 37 | Manuscript preparation                                                                                   |             |   |     |     |  |     |     |             |
| 38 | Publication                                                                                              |             |   |     |     |  |     |     |             |