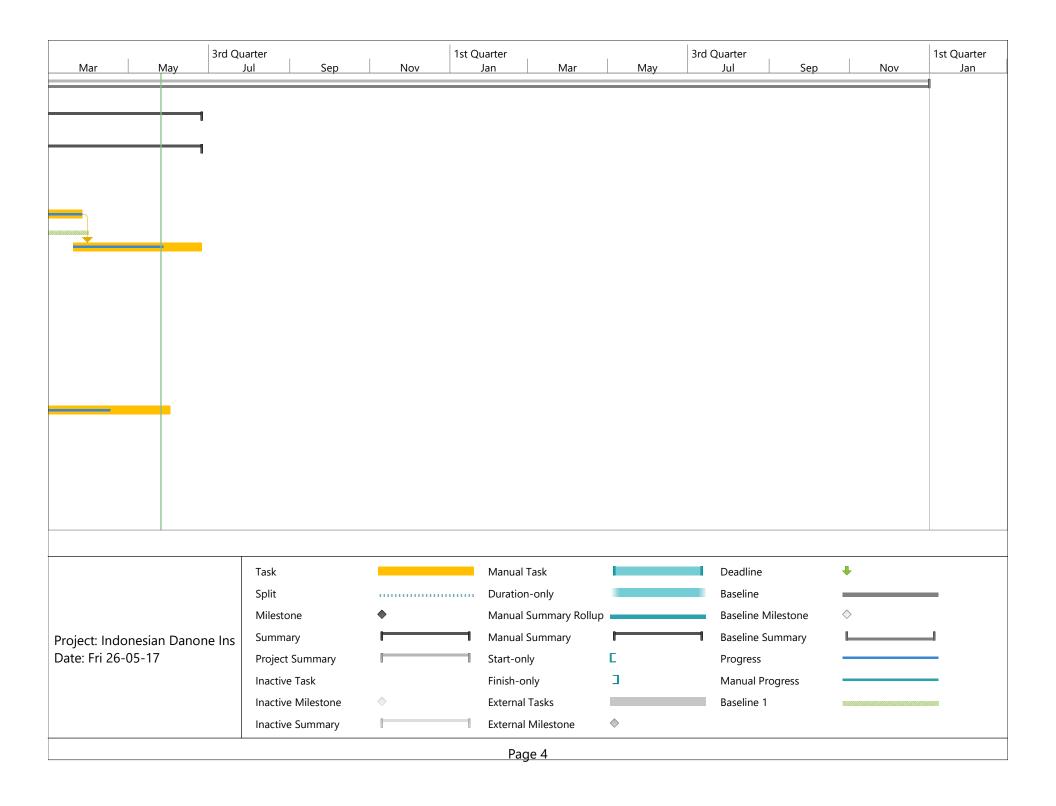

|             |   |     |     |  |     |     |             |
| 35 | Report writing                                                                                           |             |   |     |     |  |     |     |             |
| 36 | Final report submission                                                                                  |             |   |     |     |  |     |     |             |
| 37 | Manuscript preparation                                                                                   |             |   |     |     |  |     |     |             |
| 38 | Publication                                                                                              |             |   |     |     |  |     |     |             |