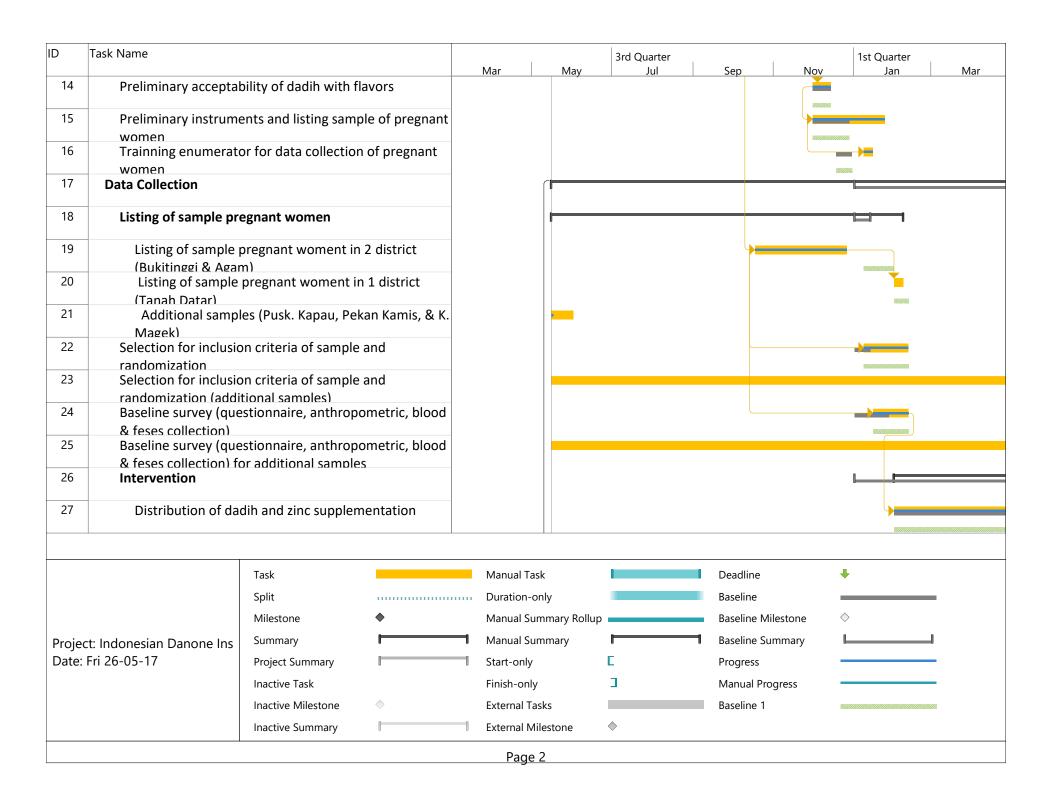

| D  | Task Name                                                                                                | 3rd Quarter |   |     |     |  |     |     | 1st Quarter |
|----|----------------------------------------------------------------------------------------------------------|-------------|---|-----|-----|--|-----|-----|-------------|
|    |                                                                                                          | Mar         |   | May | Jul |  | Sep | Nov | Jan Mar     |
| 28 | Monitoring and supervision of intervention                                                               |             |   |     |     |  | ·   |     |             |
| 29 | Endline survey (questionnaire, anthropometric, blood & feses collection for pregnant women and           |             |   |     |     |  |     |     |             |
| 30 | Follow-up nutritional status and illness of infants (anthropometric. slgA fecal and microbiota profiles) |             |   |     |     |  |     |     |             |
| 31 | Data entry (baseline & endline)                                                                          |             | l |     |     |  |     |     |             |
| 32 | Data analysis (baseline & endline)                                                                       |             |   |     |     |  |     |     |             |
| 33 | Data entry (follow-up)                                                                                   |             |   |     |     |  |     |     |             |
| 34 | Data analysis (Follow-up)                                                                                |             |   |     |     |  |     |     |             |
| 35 | Report writing                                                                                           |             |   |     |     |  |     |     |             |
| 36 | Final report submission                                                                                  |             |   |     |     |  |     |     |             |
| 37 | Manuscript preparation                                                                                   |             |   |     |     |  |     |     |             |
| 38 | Publication                                                                                              |             |   |     |     |  |     |     |             |